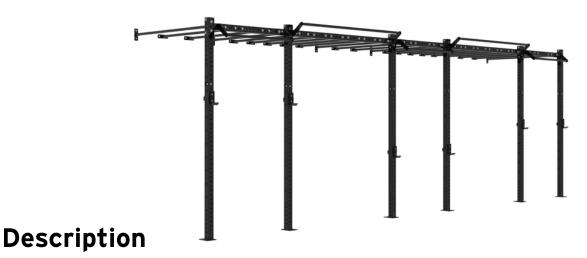

## CORE Monkey Wall Rig

Our Core range live up to their name, by being at the Core of what every gym needs.

A solid rig is an absolute necessity for any Crossfit box or strength and conditioning gym. Allowing for a wide array of exercises, the CORE Monkey Wall Rig is an essential tool for developing effective athletes.

The Bench Fitness CORE Monkey Wall Rig is perfect for gyms where space is at a premium. With a choice of 1.1m or 1.5m pull up bars between the rig and the mounting point and coming with 2.5m uprights, the CORE Monkey Wall Rig provides all the functionality to achieve your fitness goals. With a choice of sizes ranging from 1,2,3 or 4 cells, the CORE Monkey Wall Rig can easily be customized to suit your gym's needs. The CORE Monkey Wall Rig also comes with muscle up bars mounted on the front crossmembers as well as monkey bars ranging the entire length of the rig which will allow you to take your bodyweight training to the next level.

# **CORE Monkey Wall Rig**