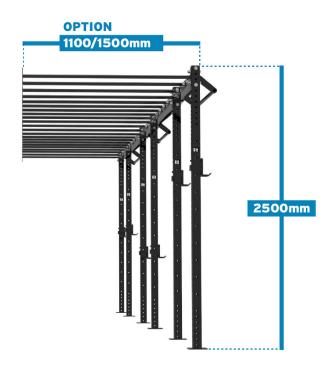

The Bench Fitness CORE Monkey Wall Rig is perfect for gyms where space is at a premium. With a choice of 1.1m or 1.5m pull up bars between the rig and the mounting point and coming with 2.5m uprights, the CORE Monkey Wall Rig provides all the functionality to achieve your fitness goals. With a choice of sizes ranging from 1,2,3 or 4 cells, the CORE Monkey Wall Rig can easily be customized to suit your gym's needs. The CORE Monkey Wall Rig also comes with muscle up bars mounted on the front crossmembers as well as monkey bars ranging the entire length of the rig which will allow you to take your bodyweight training to the next level.

#### **Specifications**

| Material: | 75mm x 75mm tube       |
|-----------|------------------------|
| Length:   | 1100mm / 1500mm option |
| Height:   | 2500mm                 |
| Width:    | Varies for each Cell   |
| Weight:   | Varies for each Cell   |