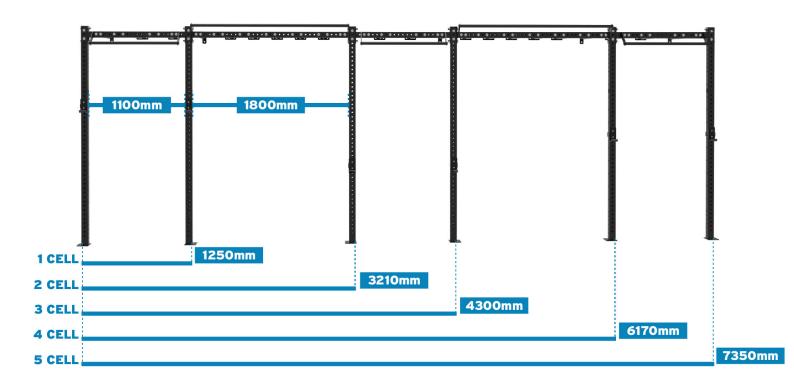

The Bench Fitness CORE Monkey Wall Rig is perfect for gyms where space is at a premium. With a choice of 1.1m or 1.5m pull up bars between the rig and the mounting point and coming with 2.5m uprights, the CORE Monkey Wall Rig provides all the functionality to achieve your fitness goals. With a choice of sizes ranging from 1,2,3 or 4 cells, the CORE Monkey Wall Rig can easily be customized to suit your gym's needs. The CORE Monkey Wall Rig also comes with muscle up bars mounted on the front crossmembers as well as monkey bars ranging the entire length of the rig which will allow you to take your bodyweight training to the next level.

### **Dimensions**